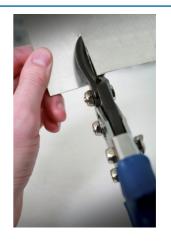

## **Tin Snips**

Tin snips, straight and right cut, with offset cutting edge that allows the hand to remain above the material being cut. The super sharp, durable chrome molybdenum finely serrated blades can cut mild steel up to 1.5mm and stainless steel up to 0.8mm. Self-opening, spring action handles for powerful cutting action with soft grip rubber coated handles and safety catch.

## **Additional Information**

- · Straight & right cut tin snips.
- Cuts mild steel 0 1.5mm & stainless steel 0 0.8mm.
- · Rubber coated handles for comfortable grip.
- · Finely serrated blades offer a strong cutting edge.
- · Manufactured from chrome molybdenum.