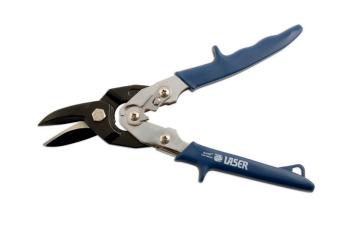

## **Tin Snips**

Tin snips, straight and right cut, with offset cutting edge that allows the hand to remain above the material being cut. The super sharp, durable chrome molybdenum finely serrated blades can cut mild steel up to 1.5mm and stainless steel up to 0.8mm. Self-opening, spring action handles for powerful cutting action with soft grip rubber coated handles and safety catch.

## **Additional Information**

- · Straight & right cut tin snips.
- Cuts mild steel 0 1.5mm & stainless steel 0 0.8mm.
- · Rubber coated handles for comfortable grip.
- · Finely serrated blades offer a strong cutting edge.
- · Manufactured from chrome molybdenum.