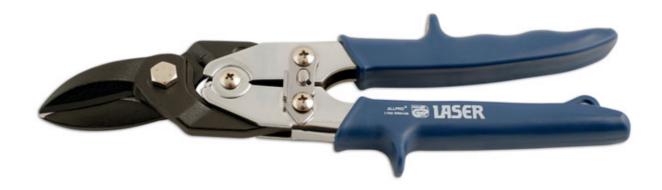

## **Tin Snips**

Tin snips, straight and right cut, with offset cutting edge that allows the hand to remain above the material being cut. The super sharp, durable chrome molybdenum finely serrated blades can cut mild steel up to 1.5mm and stainless steel up to 0.8mm. Self-opening, spring action handles for powerful cutting action with soft grip rubber coated handles and safety catch.

## **Additional Information**

- · Straight & right cut tin snips.
- Cuts mild steel 0 1.5mm & stainless steel 0 0.8mm.
- · Rubber coated handles for comfortable grip.
- · Finely serrated blades offer a strong cutting edge.
- · Manufactured from chrome molybdenum.