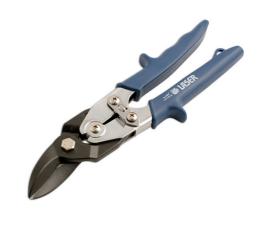

## **Tin Snips**

Tin snips, straight and right cut, with offset cutting edge that allows the hand to remain above the material being cut. The super sharp, durable chrome molybdenum finely serrated blades can cut mild steel up to 1.5mm and stainless steel up to 0.8mm. Self-opening, spring action handles for powerful cutting action with soft grip rubber coated handles and safety catch.

## **Additional Information**

- · Straight & right cut tin snips.
- Cuts mild steel 0 1.5mm & stainless steel 0 0.8mm.
- · Rubber coated handles for comfortable grip.
- · Finely serrated blades offer a strong cutting edge.
- · Manufactured from chrome molybdenum.