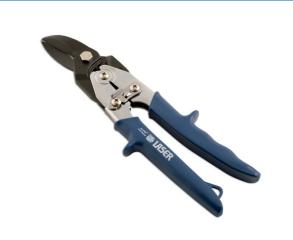

## **Tin Snips**

Tin snips, straight and right cut, with offset cutting edge that allows the hand to remain above the material being cut. The super sharp, durable chrome molybdenum finely serrated blades can cut mild steel up to 1.5mm and stainless steel up to 0.8mm. Self-opening, spring action handles for powerful cutting action with soft grip rubber coated handles and safety catch.

## **Additional Information**

- · Straight & right cut tin snips.
- Cuts mild steel 0 1.5mm & stainless steel 0 0.8mm.
- · Rubber coated handles for comfortable grip.
- · Finely serrated blades offer a strong cutting edge.
- · Manufactured from chrome molybdenum.