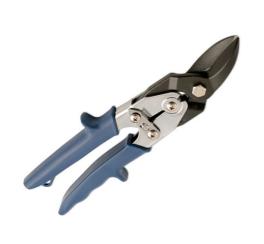

## **Tin Snips**

Tin snips, straight and right cut, with offset cutting edge that allows the hand to remain above the material being cut. The super sharp, durable chrome molybdenum finely serrated blades can cut mild steel up to 1.5mm and stainless steel up to 0.8mm. Self-opening, spring action handles for powerful cutting action with soft grip rubber coated handles and safety catch.

## **Additional Information**

- · Straight & right cut tin snips.
- Cuts mild steel 0 1.5mm & stainless steel 0 0.8mm.
- · Rubber coated handles for comfortable grip.
- · Finely serrated blades offer a strong cutting edge.
- · Manufactured from chrome molybdenum.